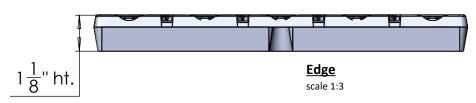

Material: Cast Ductile Iron

NDS® 1200 series **SOLD SEPARATELY**  Weight: 13 lbs.

Edge Thickness: 1.125"

Product ID: IN12-12I12

Free Area 27.59"sq. (approx): (20.2%)

Gallon/ Min sq area x FDA (approx): x1.31= 36 GPM