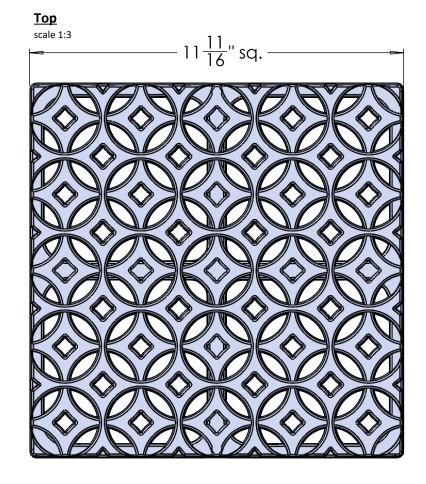

## NOTES:

- 1. ADA Compliant: No openings are greater than ½"
- 2. Ships in 1 piece.
- 3. Due to casting inconsistencies, all dimensions are nominal.

©2007 Iron Age Designs Made in USA

Interlaken 12"x12" Catch Basin Grate

Material: Cast Ductile Iron

NDS® 1200 series **SOLD SEPARATELY**  Weight: 13 lbs.

Edge Thickness: 1.125"

Product ID: IN12-12I12

Free Area 27.59"sq. (approx): (20.2%)

Gallon/ Min sq area x FDA (approx): x1.31= 36 GPM