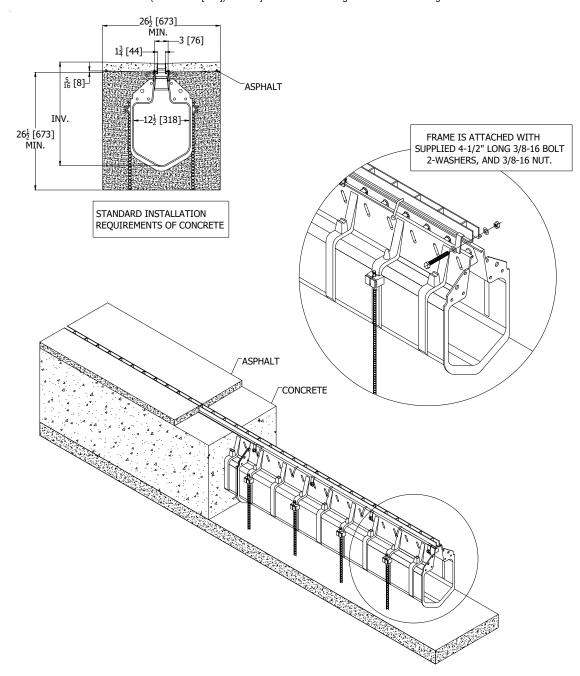

## HI-CAP TRENCH DRAIN SYSTEM ASPHALT INSTALLATION

Dimensional data (inches and [mm]) are subject to manufacturing tolerances and change without notice.

Our system can be installed with asphalt when using our special steel riser. It comes in two standard heights: 2" [50.8 mm] and 4" [101.6 mm]. Different heights are available upon request. The standard concrete installation is suggested around the Hi-Cap body for strength. A standard installation of the asphalt can be done up to a steel frame.