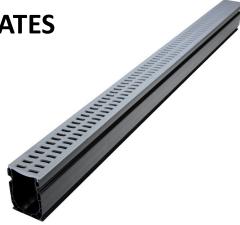

## NDS SLIM CHANNEL GRATES

Material: Polypropylene Colors: White, Gray & Sand come with UV inhibitors Weight: 0.36 lbs per grate Fits: NDS Slim Channel Drains Size: Grates are 3' long x 2 1/4" wide Overlapping lip is 1/8" thick Load rating: Pedestrian loads only

#### Slotted Grate

White-#9241

Sand-#9242

- Opening Size: 0.248" Open area: 7.01 sq. in / linear foot
- Flow Capacity: 21.44 GPM / linear foot
- Gray-#9243