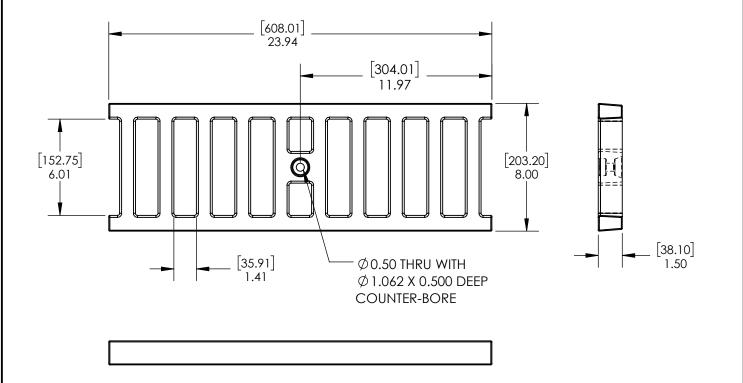

RELEASED: 8.29.23 REVISION: B

TRENCHERA HEAVY DUTY DUCTILE IRON GRATE 8.00"

| MATERIAL     | WEIGHT     | OPEN AREA | FLOWRATE                                              |
|--------------|------------|-----------|-------------------------------------------------------|
| DUCTILE IRON | 33.20 LBS. | 42%       | 138.03 GPM<br>PER LINEAR<br>FOOT WITH 1/2"<br>OF HEAD |