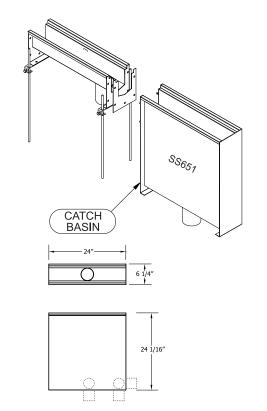

### Catch Basin 6-1/4" x 24" **SS650**

Trench Drain Systems offers SS600 Series™ stainless steel catch basins to help catch sediment and debris. Catch basins can be placed with the channel run at the same locations as the end outlet. Catch basins can also be placed in the center of a channel run with both channel runs sloping toward the catch basin.

Page 6

The SS650 catch basin comes in a standard 6-1/4" x 24". Outlet options pertaining to size and position are configured upon ordering.

This catch basin uses the same grating options as the channel. Debris baskets are also available.