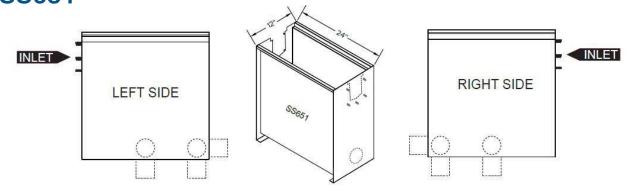

# **Catch Basins**

### Catch Basin 6-1/4" x 24" **SS650**

Trench Drain Systems offers SS600 Series™ stainless steel catch basins to help catch sediment and debris. Catch basins can be placed with the channel run at the same locations as the end outlet. Catch basins can also be placed in the center of a channel run with both channel runs sloping toward the catch basin.





Page 6

The SS650 catch basin comes in a standard 6-1/4" x 24". Outlet options pertaining to size and position are configured upon ordering.

This catch basin uses the same grating options as the channel. Debris baskets are also available.

## Catch Basin 12" x 24" **SS651**



### Catch Basin 24" x 24" **SS653**



### **Catch Basin Grates**

Choose from cast iron, stainless bar or several fiberglass options.







Call us at (610) 638-1221