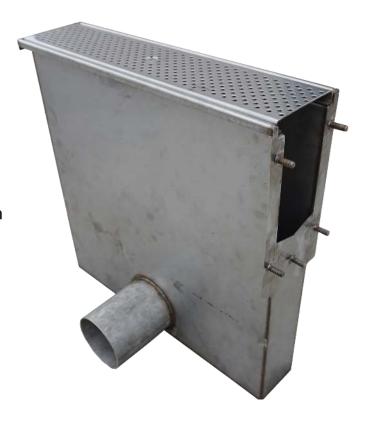

### Catch Basin 6-1/4" x 24" **SS650**

Trench Drain Systems offers SS600 Series™ stainless steel catch basins to help catch sediment and debris. Catch basins can be placed with the channel run at the same locations as the end outlet. Catch basins can also be placed in the center of a channel run with both channel runs sloping toward the catch basin.

Page 6

The SS650 catch basin comes in a standard 6-1/4" x 24". Outlet options pertaining to size and position are configured upon ordering.

This catch basin uses the same grating options as the channel. Debris baskets are also available.