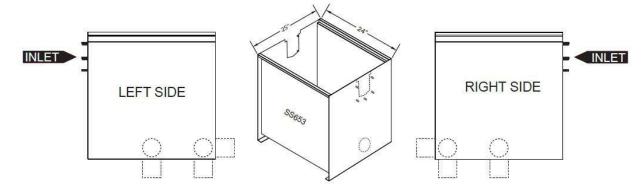

# **Catch Basins**

### Catch Basin 6-1/4" x 24" **SS650**

Trench Drain Systems offers SS600 Series™ stainless steel catch basins to help catch sediment and debris. Catch basins can be placed with the channel run at the same locations as the end outlet. Catch basins can also be placed in the center of a channel run with both channel runs sloping toward the catch basin.





Page 6

The SS650 catch basin comes in a standard 6-1/4" x 24". Outlet options pertaining to size and position are configured upon ordering.

This catch basin uses the same grating options as the channel. Debris baskets are also available.

## Catch Basin 12" x 24" **SS651**



### Catch Basin 24" x 24" **SS653**



### **Catch Basin Grates**

Choose from cast iron, stainless bar or several fiberglass options.







Call us at (610) 638-1221