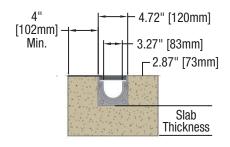

## **Installation Specification**

3-1/4" Throat / 4-3/4" Overall Width

| Z884 Dimensional Data |           |       |        |                                    |  |
|-----------------------|-----------|-------|--------|------------------------------------|--|
|                       | Overall I | Depth |        | <b>Approx. Wt.</b><br>(Less Grate) |  |
| Number                | Inches    | mm    | Lbs. ` | , Kg                               |  |
| 884                   | 2.875     | 73    | 2.3    | 1.04                               |  |

**Engineering Specification** Channels shall be 40" long, 4-3/4" wide, and have a 3-1/4" wide throat. Modular channel sections shall be made of High Density Polyethylene (HDPE), have interlocking ends, and radiused bottom. Channel shall be provided flat (neutral) with a 2.875" invert. Channels shall have clips molded into the sides of the channel to accommodate vertical rebar for positioning and anchoring purposes. Choice of class A, B, and C grates shall be available with H-20 and/or ADA compliance with mechanical lockdown devices. End caps and catch basins shall be available to complement the channels and grates. End outlets in 2" diameter and bottom outlets in 3" diameter shall be available. Trench drain shall be Flo-Thru model Z884.