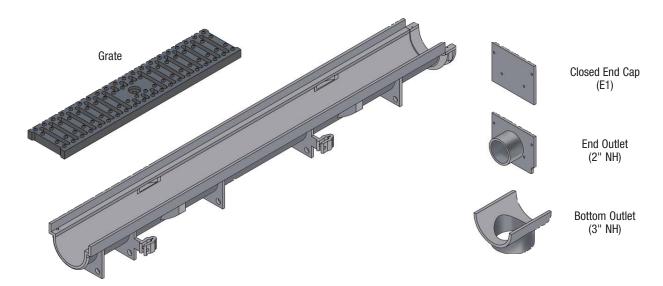

## Features and Benefits

- 40" Modular Channel Sections with 20" Grates
- Smooth Seamless Construction Clean, sanitary installation.
- Durable and Lightweight Strong corrosion-resistant material.
- 2-7/8" Trench Depth For depth restricted applications.
- Variety of Gratings Able to meet specific job requirements.
- Grate Options Available in ADA.
  - -CG Cast Iron Grate
  - -FG Fabricated Galvanized Steel Slotted Grate
  - -FS Fabricated Stainless Steel Slotted Grate
  - -HPP Heel-proof Polyethylene Grate
  - -PG Perforated Galvanized Steel Grate
  - -PS Perforated Stainless Steel Grate

**Engineering Specification** Channels shall be 40" long, 4-3/4" wide, and have a 3-1/4" wide throat. Modular channel sections shall be made of High Density Polyethylene (HDPE), have interlocking ends, and radiused bottom. Channel shall be provided flat (neutral) with a 2.875" invert. Channels shall have clips molded into the sides of the channel to accommodate vertical rebar for positioning and anchoring purposes. Choice of class A, B, and C grates shall be available with H-20 and/or ADA compliance with mechanical lockdown devices. End caps and catch basins shall be available to complement the channels and grates. End outlets in 2" diameter and bottom outlets in 3" diameter shall be available. Trench drain shall be Flo-Thru model Z884.