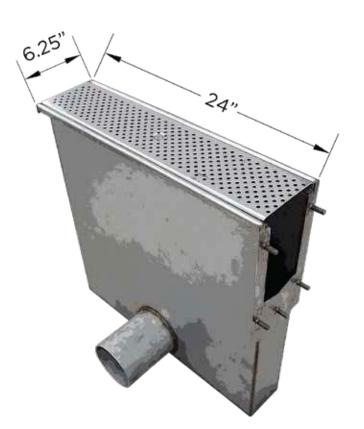

## CATCH BASIN 6.25" x 24"

## SS650

The SS650 inline catch basin is fabricated from 304 stainless steel. Optional 316 stainless steel is available.

Catch basin inlets and outlets can be configured and fabricated in multiple ways depending on customer's needs.

The SS650 Catch Basin uses the same grates as the SS600 channels.

Catch basins are located at the start of the run. Channels are then added going uphill from the catch basin.