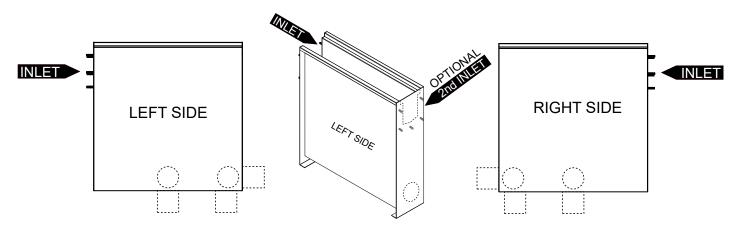

## SS650

The SS650 inline catch basin is fabricated from 304 stainless steel. Optional 316 stainless steel is available.

Catch basin inlets and outlets can be configured and fabricated in multiple ways depending on customer's needs.